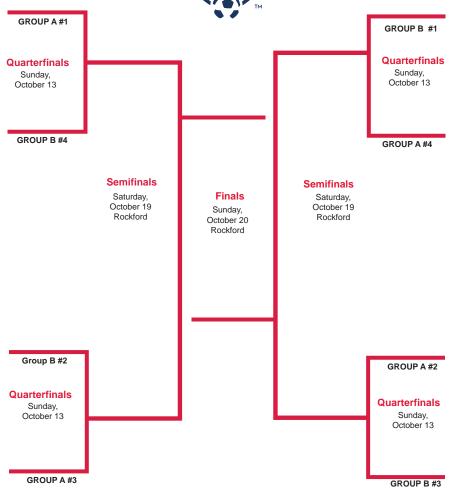

## 2008 (17U) GIRLS PRESIDENTS

FALL 2024 BRACKETS

**FC United Red** FC-1 Academy Elite Galaxy SC

**Team Chicago Performance** STATE CUP GROUP PLAY

HOME TEAM HOST:

Must Play By October 7
TEAM LISTED FIRST IS HOME TEAM

FC United Red vs Galaxy SC

vs Team Chicago

Sportscore 2, Rockford

• Team Chicago vs FC United Red • FC-1 Elite vs Galaxy SC

Sunday, October 13:

Sportscore 2, Rockford
• FC United vs FC-1 Elite

· Galaxy SC vs Team Chicago

HOME TEAM HOST:

Must Play By October 7
TEAM LISTED FIRST IS HOME TEAM Evolution SC vs GLSA Elite Chicago Empire vs Wheaton United

> Saturday, October 12 Sportscore 2, Rockford
>
> • Wheaton United vs Evolution SC
>
> • Chicago Empire vs GLSA Elite

Sunday, October 13:

Sportscore 2, Rockford

Evolution SC vs Chicago Empire

GLSA Elite vs Wheaton United

#### SCHEDULE BY / PLAY BY DATES

NO LATER THAN AUGUST 8: All agreed upon game changes for August 17-18 PLAY-IN matches in Rockford must be submitted.

• NO LATER THAN SEPTEMBER 6: All Home Team Host GROUP PLAY Schedules & Agreed upon game changes to play prior to date assigned at a location other than Rockford for October 12-13 for GROUP PLAY matches must be submitted.

• NO LATER THAN OCTOBER 7: All Home Team Host GROUP PLAY Games MUST BE PLAYED BY